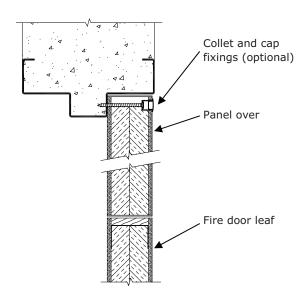

# Fire door with panel over (no transom)

# **FEATURES**

- Approved in plasterboard and masonry walls
- Single leaf configurations only.
- Door and panel are 48mm nom. thick.
- Pressed metal door frames only.
- Ply facs.
- Panel is screw fixed, with optional collet and cap fixings.
- Maximum overall size, including door leaf and panel:
  - 3600 high x 1200 wide (maximum door leaf size is 2400mm high)
- (refer to Pyropanel FD-01 **Timber fire door leaves tech sheet** for more details and features on fire door leaves)