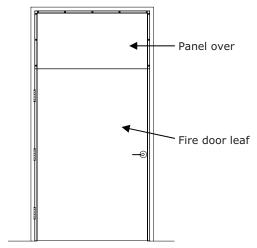

# Fire door with panel over (no transom)

# **FEATURES**

- Approved in plasterboard and masonry walls
- Single leaf configurations only.
- Door and panel are 48mm nom. thick.
- Pressed metal door frames only.
- Ply facs.
- Panel is screw fixed, with optional collet and cap fixings.
- Maximum overall size, including door leaf and panel:
  - 3600 high x 1200 wide (maximum door leaf size is 2400mm high)
- (refer to Pyropanel FD-01 **Timber fire door leaves tech sheet** for more details and features on fire door leaves)