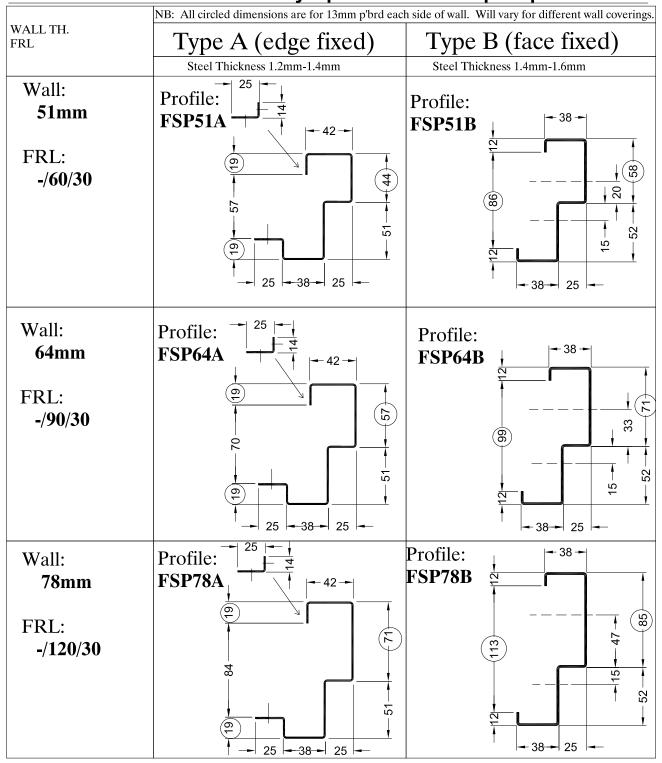

# Fire Rated "Slide-in" Frames for Speedpanel walls

### Frame "Slide In" Profiles for Pyropanel Doors in Speedpanel Walls: