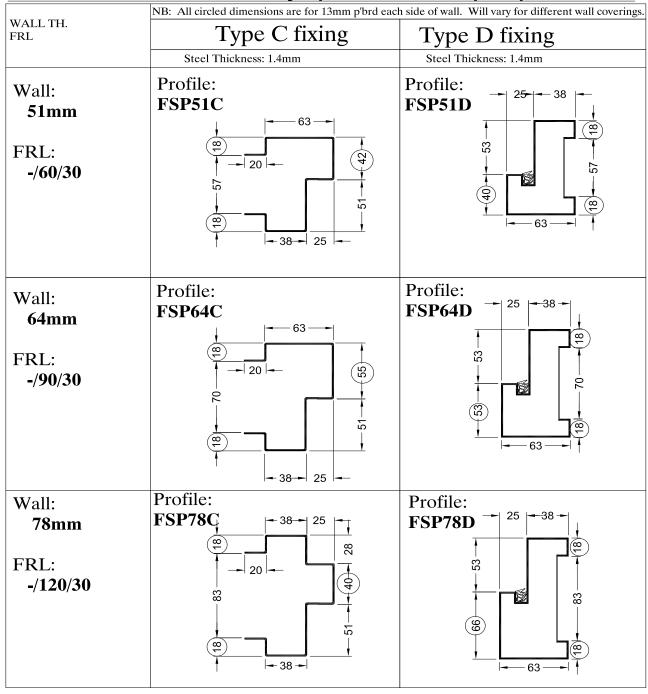

# Fire Rated "Built-in" Frames for Speedpanel walls

#### Frame "Built In" Profiles for Pyropanel Doors in Speedpanel Walls: