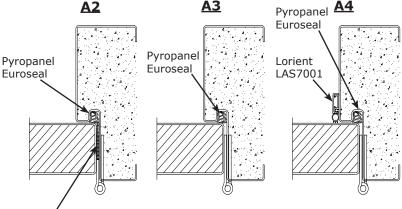

#### **Seal Combinations**

| Door Type     | Perimeter                               | Bottom                                                                      | Rw |
|---------------|-----------------------------------------|-----------------------------------------------------------------------------|----|
| AS-SPECIAL-A2 | Pyropanel Euroseal                      | Lorient LAS8006 +<br>Lorient LAS 3004 +<br>Pyropanel PY-CS1<br>corner seals | 45 |
| AS-SPECIAL-A3 | Pyropanel Euroseal                      | Pyropanel Pyrosill                                                          | 45 |
| AS-SPECIAL-A4 | Pyropanel Euroseal +<br>Lorient LAS7001 | Pyropanel Pyrosill<br>+ Lorient LAS3004                                     | 47 |

#### Frame

 Pyropanel Euroseal steel frame (heavy duty & backgrouted)