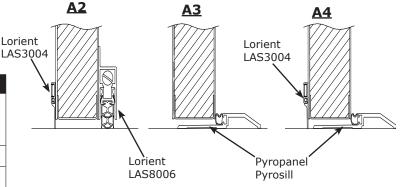

#### **Seal Combinations**

| Door Type     | Perimeter                               | Bottom                                                                      | Rw |
|---------------|-----------------------------------------|-----------------------------------------------------------------------------|----|
| AS-SPECIAL-A2 | Pyropanel Euroseal                      | Lorient LAS8006 +<br>Lorient LAS 3004 +<br>Pyropanel PY-CS1<br>corner seals | 45 |
| AS-SPECIAL-A3 | Pyropanel Euroseal                      | Pyropanel Pyrosill                                                          | 45 |
| AS-SPECIAL-A4 | Pyropanel Euroseal +<br>Lorient LAS7001 | Pyropanel Pyrosill<br>+ Lorient LAS3004                                     | 47 |

Pyropanel PY-CS1 corner seal at bottom corners of frame