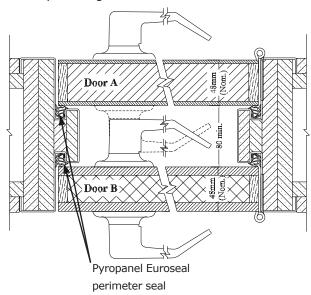

## **Door Configuration**

Two doors in a single frame. (Interconnecting)

#### **Thickness**

■ Both doors 48mm nom.

## **Frame**

 Double rebated KDHW timber (limited to 1hr fire rating) or Steel Euroseal door frame, designed to receive one door on each side. The separation distance between the leaves is 80mm (min.)

## Seals:

| Door Type | Perimeter          | Bottom           | Rw   |
|-----------|--------------------|------------------|------|
| Door A    | Pyropanel Euroseal | Lorient LAS8001  | - 50 |
| Door B    |                    | Pyropanel PY-BSI |      |