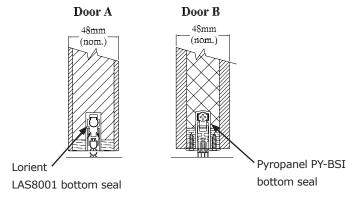

#### **Thickness**

■ Both doors 48mm nom.

## Seals:

| Door Type | Perimeter          | Bottom           | Rw   |
|-----------|--------------------|------------------|------|
| Door A    | Pyropanel Euroseal | Lorient LAS8001  | - 50 |
| Door B    |                    | Pyropanel PY-BSI |      |