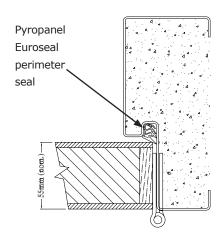

## Seal combinations

| Door Type | Perimeter | Bottom                                                    | Rw |
|-----------|-----------|-----------------------------------------------------------|----|
| AS-FRB-B1 | Euroseal  | Lorient LAS8001 + LAS8006 or<br>Lorient LAS8001 + LAS8009 | 40 |
| AS-FRB-B2 | Euroseal  | LAS8006 or LAS8009                                        | 39 |
| AS-FRB-B3 | Euroseal  | Lorient LAS8001                                           | 37 |