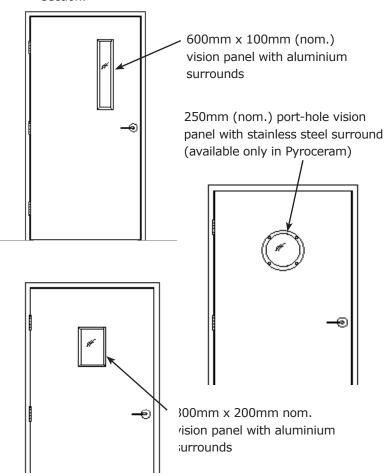

#### **FEATURES**

- Fully certified to Australian Standards
- 13mm Pilkington Pyrodur glass
  - Perfectly clear glass
  - Up to 2 hr fire rating
  - Acoustically rated to 38 Rw
- 5mm Pyroceram ceramic glass
  - Slight bronze colour in appearance
  - Up to 2 hr fire rated
- Standard sizes:
  - 300 x 200mm (nom.),
  - 600 x 100mm (nom.),
  - 250mm (nom.) diameter port-hole (only available with 5mm Pyroceram glass)