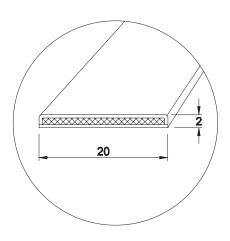

#### **FEATURES**

- Creates a hot smoke seal to resist both fire and smoke under fire conditions.
- Available in 20 X 2mm and 10 X 2mm.
- Can be used in conjunction with the Pyropanel *Life Safety door* range to upgrade the smoke resistance to Hot smoke.
- Can be rebated into either the door edge and head or into a fire rated timber door frame.
- Available in Red (plastic coated) & Grey (uncoated), see table "Models Available".
- Integrated PVC cover can be painted (INTULFSK).

## **INSTALLATION**

- 1. Rebate 20mm x 2mm groove into timber door frame or edge of door leaf.
- 2. For twin intumescent strip option rebate 10mm x 2mm grooves into timber door frame or edge of door leaf.
- 3. Apply seal to rebate using integrated self-adhesive backing strip.
- 4. Paint as required.

Cross-section of 20x2mm INTULFSK (PFS2003)