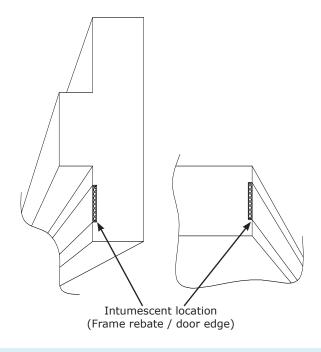

#### **DESCRIPTION**

Pyropanel intumescent fire seals are fire and smoke seals that are activated under fire conditions to restrict the passage of hot smoke and fire. The intumescent material softens and expands at high temperatures to seal the gap between the door edge and door frame to restrict the passage of hot smoke and help maintain the fire resistance level of the door.

#### **APPLICATIONS**

Pyropanel intumescent fire seals can be rebated into the head and edges of either the door leaf or timber frame.

## **INSTALLATION**

- 1. Rebate 20mm x 2mm groove into timber door frame or edge of door leaf.
- 2. For twin intumescent strip option rebate 10mm x 2mm grooves into timber door frame or edge of door leaf.
- 3. Apply seal to rebate using integrated self-adhesive backing strip.
- 4. Paint as required.